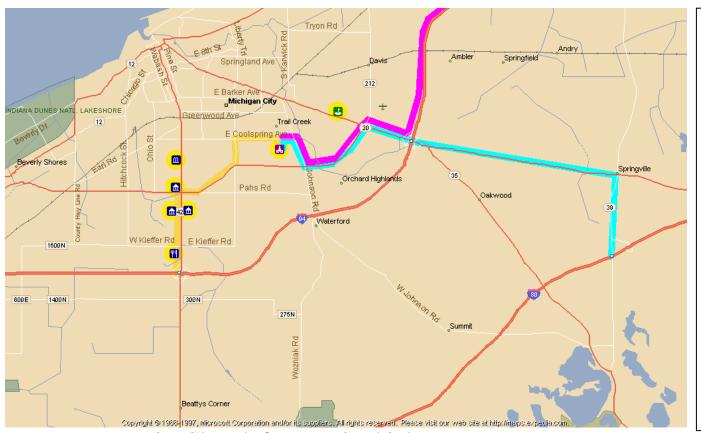

## Evergreen Baptist Church from major highways:

From the West via I-94: Exit at US 421 North. Proceed 1 ½ miles to US 20 and turn east (right) 1.2 miles. At the second traffic light turn north (left) onto Woodland Ave. Proceed to the first traffic light and turn east (right) onto Coolspring Ave. Follow Coolspring to the church. We are located in the Town of Trail Creek; so do not let the sign throw you off!

From the East via I-94: Exit at the first exit in Indiana (US 35 North / US 20 West). Proceed NorthWest about ¾ miles to the exit for US 20 West (Gary) and follow US 20 West. After about 1-½ miles you will come to the first traffic light (Johnson Road), turn north (right) for ½ mile. At the first traffic light, turn west (left) on Coolspring Ave. The church is ¼ mile on the left (South).

From the East via I-90: Exit at the LaPorte exit onto US 35 North (right). Proceed 1-½ miles to the first traffic light. Turn west (left) on US 20. Follow this for 4.8 miles and then follow the exit for US 20 West (Gary). After about 1-½ miles you will come to the first traffic light (Johnson Road), turn north (right) for ½ mile. At the first traffic light, turn west (left) on Coolspring Ave. The church is ¼ mile on the left (South).